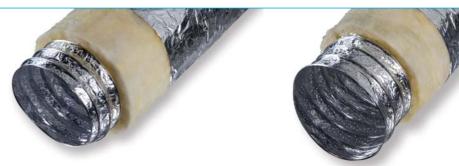

### **Insulated Air**

| Insulation | : 25 mm – 100 mm thickness and 12/16 kg / m³ density glasswool |
|------------|----------------------------------------------------------------|
| Jacket     | : Aluminium                                                    |

## **Technical Specifications:**

| Insulation | : 25 mm – 100 mm thickness and 12/16 kg / $\mbox{m}^{3}$ density glasswool |
|------------|----------------------------------------------------------------------------|
| Jacket     | : Aluminium                                                                |
| Barrier    | : PET                                                                      |