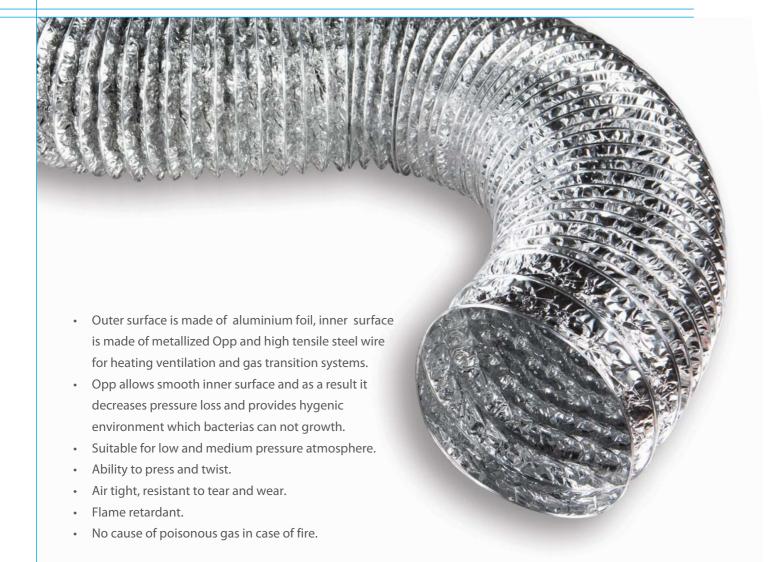

# Elexiva aluminium air

# **Technical Specifications:**

| Material            | : Aluminium + Opp     |
|---------------------|-----------------------|
| Diameter range      | : Ø 52 mm – Ø 1000 mm |
| Temperature Range   | :-30 °C / + 80 °C     |
| Air Velocity        | : Max. 30 m/sec.      |
| Operating Pressure  | : Max. 5000 Pa.       |
| Class               | : Flame retardant     |
| Standard offer type | : Package / 10 m      |